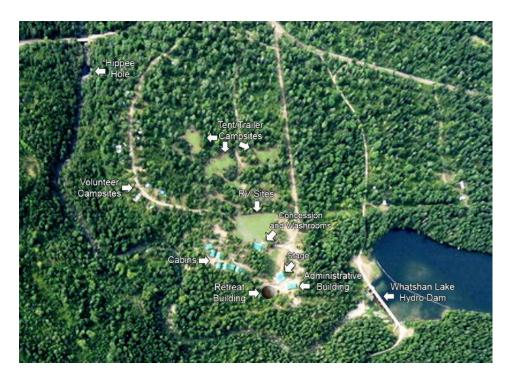

## **38. Organize Doukhobor Heritage Retreat Society #1999 - 645** Whatshan Lake Forestry Road

- a. Donate Project Management/ Design / Build and Create facility for:
  - i. Retreat Centre
  - ii. 8 cabins
  - iii. RV Services building
  - iv. Acoustic Stage
  - v. Office / Caretaker / First Aid building
  - vi. 80 RV sites water and power
  - vii. 70,000-gallon reservoir / Emergency Generator and Fire Suppression System
  - viii. 100 RV sites
- b. See my blog at:
  - i. https://elmerverigin.wordpress.com/A Miracle at Whatshan Lake, B.C.
  - ii. https://elmerverigin.wordpress.com/Whatshan Lake Retreat Continues with a Volunteer Services Building